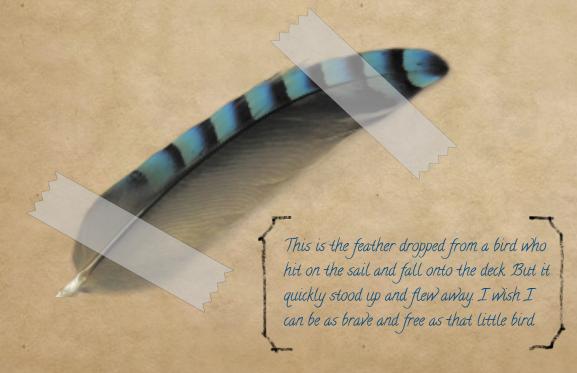

the accompany of string instruments. Every time the cheerful music starts, the pain and dreariness would disappear, and the whole cabin would burst into a party with cheers and laughters. I met two Hungarian boys, Izsak and Edvard, and one German boy, Luis, who are all about my age, and we quickly became close friends. We spent every day together, chatting, drinking, and play music together with my harmonica and their guitars; we talked about our previous lives, our family, and our dreams and ambitions; we decided to make our way together in America, the unfamiliar country for us all, to keep each other's company. As days passed, my night dreams about NewYork City and the accompany of three of them are the two only things that support me through the arduous and lengthy days on the ship.



| AND THE RESERVE THE PROPERTY OF THE PROPERTY O | ırg-Amerika                                                                                                                               | Linie, Hambi                                                                                            |