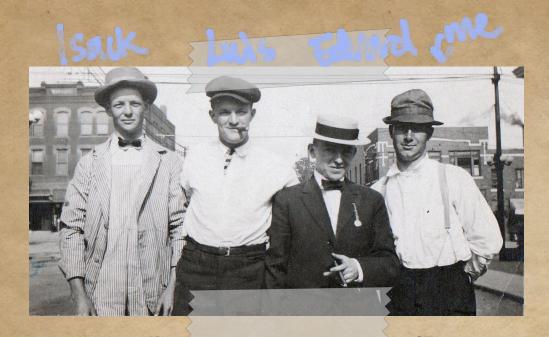

Despite the condition in the ship is a complete nightmare, I and others acquire joy during the trip. Young and old fellows would sing and dance with the accompany of string instruments. Every time the cheerful music starts, the pain and dreariness would disappear, and the whole cabin would burst into a party with cheers and laughters. I met two Hungarian boys, Izsak and Edvard, and one German boy, Luis, who are all about my age, and we quickly became close friends. We spent every day together, chatting, drinking, and play music together with my harmonica and their guitars; we talked about our previous lives, our family, and our dreams and ambitions; we decided to make our way together in America, the unfamiliar country for us all, to keep each other's company. As days passed, my night dreams about NewYork City and the accompany of three of them are the two only things that support me through the arduous and lengthy days on the ship.