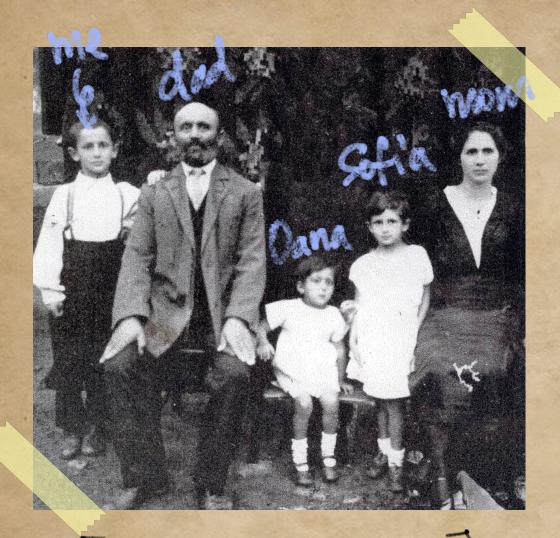

Today is a big day, and I wish myself luck.

This is my lovely family. I was only 8 by then. Mom, dad, please take good care of yourselves. Oana and Sofia, my dearest little sisters, please don't cry while I'm gone. I love you all