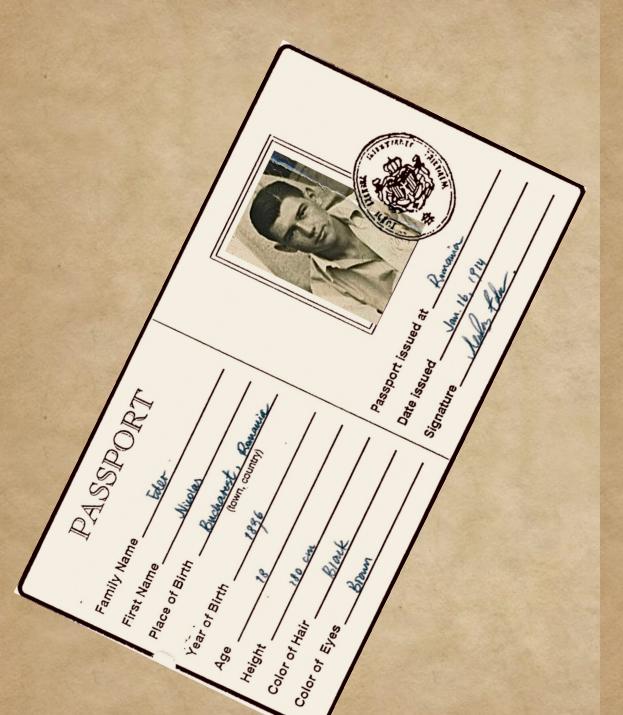

Micolas Eder

Today is a big day.

At this second, I am on the train from Bucharest to Hamburg, where a new page of my life is about to start. Staring at the peaks of the mountains roaring past, I thought about my discouraging current life: I am a factory worker living in a tiny and crowded house with four other family members (mom, dad, and my two sisters) that we could barely feed ourselves. I am tired of working in the factory with vast work, little pay, and the risk of being unemployed at any time. My country had failed me, as I could not catch any hope or future in the mist that envelops Romania. However, I have heard from others' mouths that in America across the sea, there is a city where the streets are paved with gold, lands are filled with mine to dig, and full of dream and hope. New York! That is the name.

While I was hesitating, an incident pulled the trigger of my leave. I got into a big fight with my best brother Andrei on the street. Fury blinded my eyes and made me picked up a steel tube nearby and stroke on his head hard. It was raining on that day, and I could never forget seeing Andrei laid in the pool of blood. There were too much guilt and fear in me to carry around that his face showed up every time I closed my eyes, so I decided to escape and be a sinner. I had to leave my family behind, and it was the toughest part of this decision. Yet, this belief sticks firmly in my head that a man has to learn to give up in order to do big, and besides my family, there is nothing holding me back. I wrote a letter to uncle Daniel, who has lived in America for five years, to help me to settle there. Before my departure, I kissed goodbye to my dearest family, and little Oana burst into tears while tightly grasping my shirt. It's never easy to say goodbye.

There are only a few things in my suitcase: some clothes to change, 68 Romanian leus (all my savings), a razor blade, a lighter, a watch, a picture of my family, and a harmonica from my father. Besides the tangible items, I carry the heavy mental burden. I seek for safety and a place to hide, as the police will never find me once I got out of the country. On the other hand, it is a difficult but exciting journey, as I had craved about going to New York City, to witness the prosperous buildings and streets paved with gold, and to get a nice job from the millions of choices and make a living.